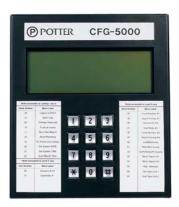

## **Description**

The CFG-5000 DACT Configuration Tool is used to configure both the DACT-5000 and the UDACT-9000. The CFG-5000 is in a rugged metal enclosure and utilizes a number pad with a large LCD screen. A ribbon cable from the CFG-5000 plugs into the DACT for power and communication, no external power is required.

The CFG-5000 has two levels of access for an operator and an installer. The operator is level one and the installer is level two. The installer level can configure any of the options available. The operator level (Level 1) cannot change any of the account or reporting numbers.