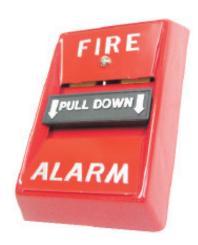

### **Description**

The Model 4050 Conventional Fire Alarm Manual Pull Station is made of rigid metal in a red finish and raised "FIRE ALARM" lettering. The manual pull station is semi-flush mounted using an optional back box. The manual pull station meets ADA requirements for station activation.

#### **Application**

Model 4050 fire alarm manual pull stations are recommended for use in hotels/motels, hospitals, schools, apartments, office buildings, industrial plants, and any other application where manual alarm initiation is required. The station is designed for indoor use. The station's attractive appearance and durable construction allow it to fit most any application.

#### **Specifications**

Fire alarm manual pull stations shall be capable of being semi flush mounted. When operated, fire stations shall remain mechanically locked until manually reset. Fire alarm manual pull stations shall be constructed of metal with raised lettering and shall have a red finish. Fire alarm manual pull stations shall be ADA compliant. Manual fire stations shall be Commercial Products Group Model 4050.