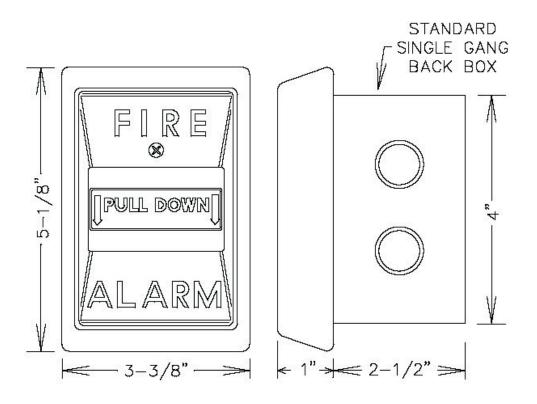

## **Technical Specifications**

| Model 4050      |                                                                |  |
|-----------------|----------------------------------------------------------------|--|
| Contact Ratings | 6.0A at 24 VDC Resistive Load<br>3.0A at 24 VDC Inductive Load |  |
| Dimensions      | 5 1/8"H x 3 3/8"W x 1"D                                        |  |
| Weight          | 0.80 lbs.                                                      |  |

# MOUNTING

## SEMI-FLUSH MOUNTING