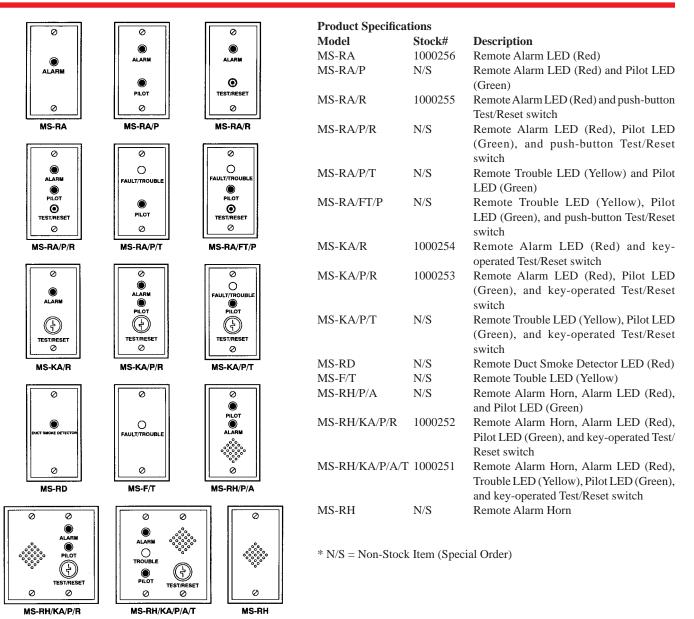

### **Product Description**

The MS Series remote accessories are designed to be used with the ADSD, DSD, and RW Series Duct Smoke Detectors to provide audible and visual indication as well as remote test/reset functions.