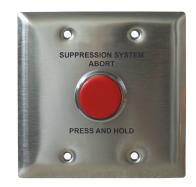

## **ABORT SWITCH**

Stock number: 3001000 - RED BUTTON 3001004 - BLUE BUTTON

The Potter Abort Switch is designed to be wired to the abort terminals of the Potter PFC-4410-RC, PFC-4410A-RC and PFC-4410RC (9th Edition) releasing panels. The device consists of a stainless steel faceplate and a modular switch assembly. It is designed to mount on a standard double gang electrical enclosure.