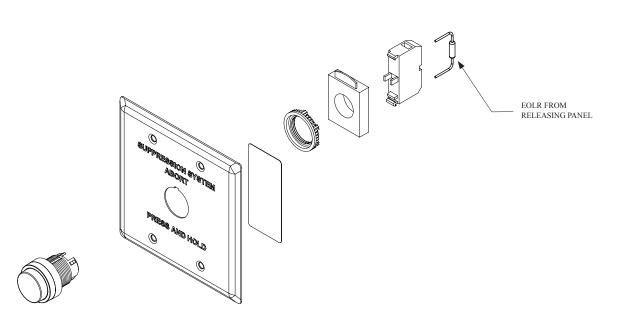

The Potter Abort Switch is designed to be wired to the abort terminals of the Potter PFC-4410-RC, PFC-4410A-RC and PFC-4410RC (9th Edition) releasing panels. The device consists of a stainless steel faceplate and a modular switch assembly. It is designed to mount on a standard double gang electrical enclosure.