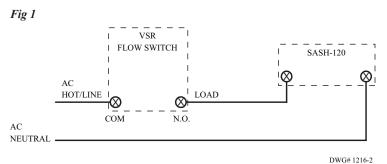

### **Features**

- Assembled in USA
- · Weatherproof back box included
- 6 sound output settings
- 90 candela strobe
- UL Listed Strobe Horn





## Description

The SASH 120 is a multitone strobe/horn combination designed for use as an audio visual indication for automatic sprinkler systems. It can be installed in conjunction with or in place of water motor gongs.

## **Wiring Information**



# **Technical Specifications**

| Dimensions         | 10-3/4" h x 9" w x 4-1/2" d                               |
|--------------------|-----------------------------------------------------------|
| Voltages Available | 120 VAC                                                   |
| Environment        | Indoor or Outdoor use<br>Weatherproof backbox is included |
| Termination        | Terminals                                                 |
| Finish             | Red with white lettering                                  |

## **Ordering Information**

| Model      | Description                                                             | Stock No. |
|------------|-------------------------------------------------------------------------|-----------|
| I SASH-170 | Sprinkler Alarm Selec