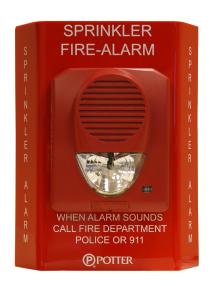

## Description

The SASH 120 is a multitone strobe/horn combination designed for use as an audio visual indication for automatic sprinkler systems. It can be installed in conjunction with or in place of water motor gongs.