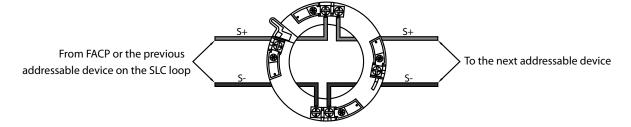

# AB-4 4" SENSOR BASE INSTALLATION SHEET



#### **Features**

- Intuitive Terminal Marking to assist with Installation
- Will mount to Single, Double Gang, Octagon or 4" Square
- Terminals will accept 14 to 22 AWG wire

824//6 /103-0328:0194

Product includes a 5 year warranty

### **Description**

The 4" base is used to mount the smoke or heat sensor to the electrical back box. The AB-4 terminals are intuitively marked for easy installation and quick connection. The base will accept 14 to 22 AWG wire. The AB-4 will mount on a single gang, double gang, octagon or 4" square box.

### Field Wiring Diagrams

Figure 1: Analog Detector Wiring Example



## NOTICE

All specifications are subject to change without notice. For further information, contact Potter Electric Signal Company Technical Support.

Potter Electric Signal Company, LLC • St. Louis, MO • Cust Service: 866-956-1211 • Tech Support: 866-240-1870 • Canada: 888-882-1833 • www.pottersignal.com