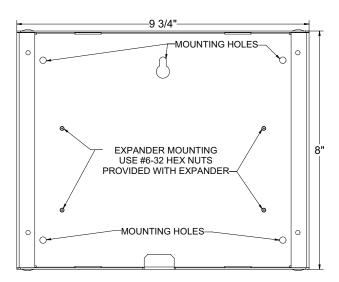

#### Installation

Secure the AE-2 enclosure to a suitable surface using #8 sized screws located in four of the five mounting holes provided. One expansion device can be installed in the location shown using the #6-32 sized hex nuts. An additional expander can be stacked on top of the one that is directly attached to the back box.

Fig 1