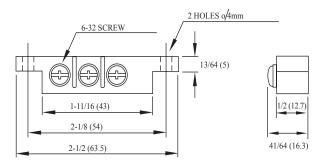

## AMS-38 MECHANICAL SURFACE MOUNT CONTACT



- UL and ULC Listed
- AC rated
- 5/8" operating gap
- Alnico 5 magnet
- · Available in white, brown, gray, or ivory

## **Application**

The AMS-38 Mechanical Surface Mount Contact is a UL listed and AC rated contact designed to endure higher voltages than other standard reed contact switches. The AMS-38 can be used to protect openings or to activate other applications such as lighting, sounders, or any other secondary function.

## **Dimensions**



## **Specifications**

| Model  | Color | Stock<br>Number | Contact  | Electrical<br>Rating    | Contact<br>Type     | Operating<br>Gap | Mounting<br>Method |
|--------|-------|-----------------|----------|-------------------------|---------------------|------------------|--------------------|
| AMS-38 | White | 4370017         | Terminal | 300V Max.<br>3 Amp Max. | Form C<br>N.O./N.C. | 5/8"             | Screw              |
|        | Brown | 4370013         |          |                         |                     |                  |                    |
|        | Gray  | 4370015         |          |                         |                     |                  |                    |
|        | Ivory | 4370003         |          |                         |                     |