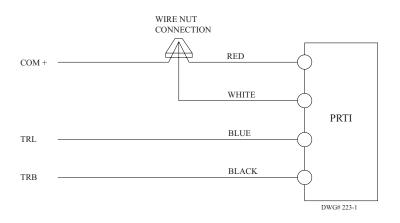

## **PRTI** REMOTE TROUBLE INDICATOR



UL Listed: For use with PFC-3000, PFC-5000, and PFC-9000 series FACP. Dimensions: 2 7/8" x 4 5/8" x 1 1/4" Mounting: Mounts on a single gang box

Stock number - 3002140

## \_\_\_\_\_

(ŲL)

**Description** The PRTI is a UL listed indicator of trouble condition with Potter PFC-3000, 5000, and 9000 series fire alarm control panels. When a trouble condition occurs, the PRTI will sound the piezo and illuminate the amber LED. When the trouble is restored, the PRTI returns to a standby state automatically.



Potter Electric Signal Co., LLC • St. Louis, MO • Cust Service: 866-240-1870 • Tech Support: 866-956-1211 • Canada 888-882-1833 • www.pottersignal.com