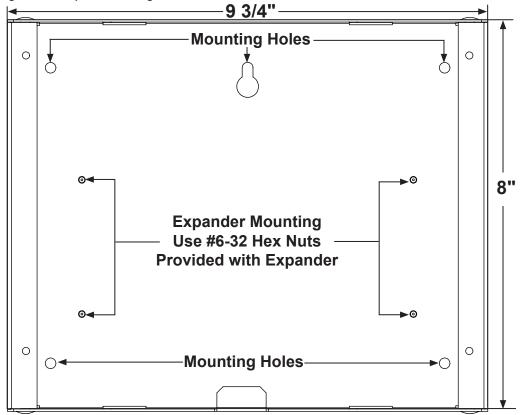

## 1. Description

The AE-2 accommodates up to 2 standard size stacker bracket cards. The enclosure size is (WxHxD) 9 3/4" x 8" x 2 1/2".

#### 3. Installation

Secure the AE-2 enclosure to a suitable surface using #8 sized screws located in four of the five mounting holes provided. One expansion device can be installed in the location shown using the #6-32 sized hex nuts. An additional expander can be stacked on top of the one that is directly attached to the back box.

Figure 1. Example of Installing an AE-2

These instructions do not purport to cover all the details or variations in the equipment described, nor provide for every possible contingency to be met in connection with installation, operation and maintenance.