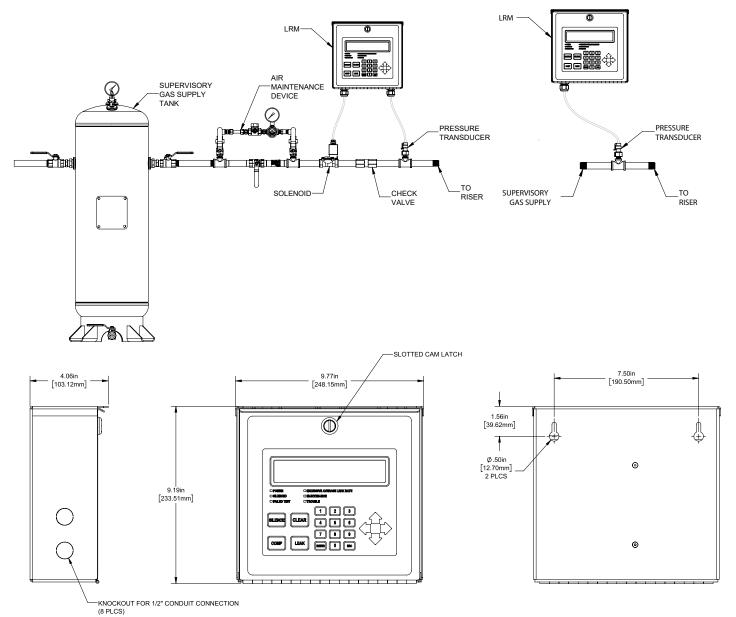

#### **Suggested Install with Tank**

### **Suggested Tankless Install**

#### **Technical Specifications**

| Service Pressure        | 175 psi                     |
|-------------------------|-----------------------------|
| Temperature Range       | 40°F - 140°F (4°C - 60°C)   |
| Dimensions              | 4.06" L x 9.77" W x 9.19" H |
| Power<br>Requirements   | 24 VDC 2.0A                 |
| Housing<br>Requirements | NEMA 2 Indoor Use           |
| Weight                  | 6 lbs                       |
| BMS Contact<br>Rating   | 1.0A 30 VDC                 |