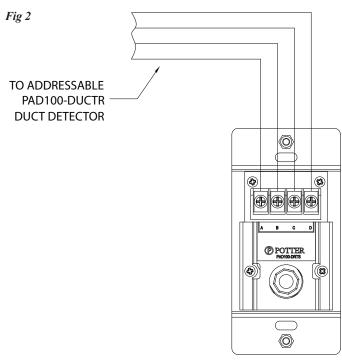

|
| Max Alarm Current                      | 15mA                                             |
| Environmental<br>Limitations           | 32°F - 120°F (0° - 49°C)<br>Indoor Only          |
| Operating Humidity<br>Range            | 0 to 93% (non-condensing)                        |
| Max no. of Modules Per<br>PAD100-DUCTR | 1 unit                                           |
| Dimensions                             | 4.75" (187mm) H x 2.75"<br>(108mm)W x 1" (40mm)D |
| Mounting Options                       | Single gang box or<br>Potter P32-BB/DBB          |
| Shipping Weight                        | 0.65 lbs                                         |



# **PAD100-DRTS** Duct Remote Test Switch

## Installation Using Compatible Electrical Box



## **PAD100-DRTS Back View and Wiring**



### **Ordering Information**

| Model       | Description             | Stock No. |
|-------------|-------------------------|-----------|
| PAD100-DRTS | Duct Remote Test Switch | 3992711   |

Potter Electric Signal Company, LLC • St. Louis, MO • Phone: 800-325-3936 • www.pottersignal.com