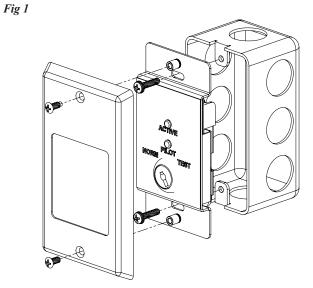

## Installation Using Compatible Electrical Box

### **Application**

The PAD100-DRTS is compatible with Potter's PAD100-DUCTR Duct detector. It installs on a single gang box.