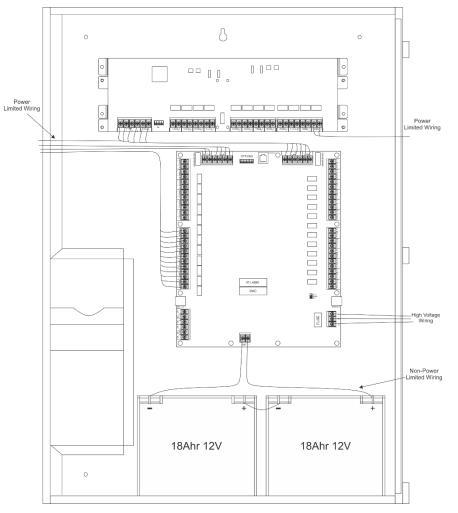

A maximum of two (2) FFT-EXP's can be mounted in the FFT-1000. Additional FFT-EXP's may be mounted in the AE-8 and AE-14 remote cabinets. All FFT-EXP's must be installed in the same room within 20 feet of the FFT-1000 and wiring must run in conduit.

### Installation

The FFT-EXP connects to the FFT-1000 using the F-Link and Voice terminals to establish communication. The connections are power limited and supervised. Each board is equipped with stacker bracket for secure and accessible mounting. The FFT-EXP must be installed within 20 feet of the FFT-1000 and the wiring must run through conduit.