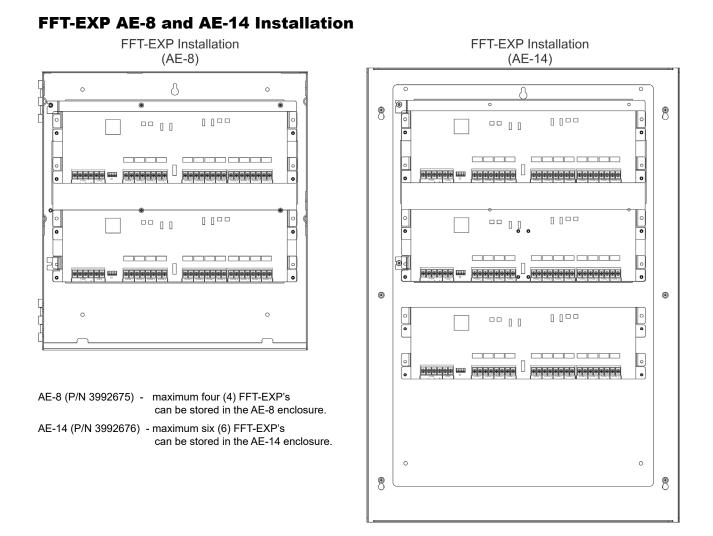

A maximum of two (2) FFT-EXP's can be mounted in the FFT-1000. Additional FFT-EXP's may be mounted in the AE-8 and AE-14 remote cabinets. All FFT-EXP's must be installed in the same room within 20 feet of the FFT-1000 and wiring must run in conduit.

### **FFT-EXP** Installation