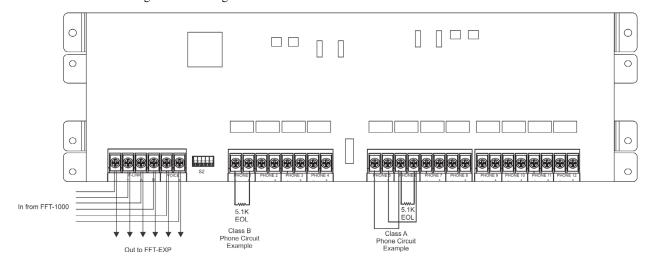

# Description

The FFT-EXP is an expander module that provides 12 Class B or 6 Class A phone circuits. The expander module connects to the FFT-1000 through the F-Link and Voice terminals and is expandable up to six (6) devices for Class B systems and up to fourteen (14) for Class A systems.

### Installation

The FFT-EXP connects to the FFT-1000 using the F-Link and Voice terminals to establish communication. The connections are power limited and supervised. Each board is equipped with stacker bracket for secure and accessible mounting. The FFT-EXP must be installed within 20 feet of the FFT-1000 and the wiring must run through conduit.