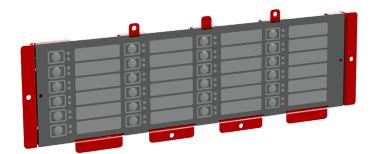

### **Features**

- 24 programmable push buttons for speaker zone and ECS message assignment.
- · Includes bracket for secure and accessible mounting
- Maximum of four (4) SB-24's can be installed per IPA-4000V and LOC-1000

### **Description**

The SB-24 provides 24 programmable push buttons for speaker zone and ECS message assignment. Each button has two corresponding status LEDs to indicate activity and trouble conditions. The SB-24 is equipped with a bracket for secure mounting. A maximum of four (4) SB-24's may be installed on the IPA-4000V and LOC-1000.