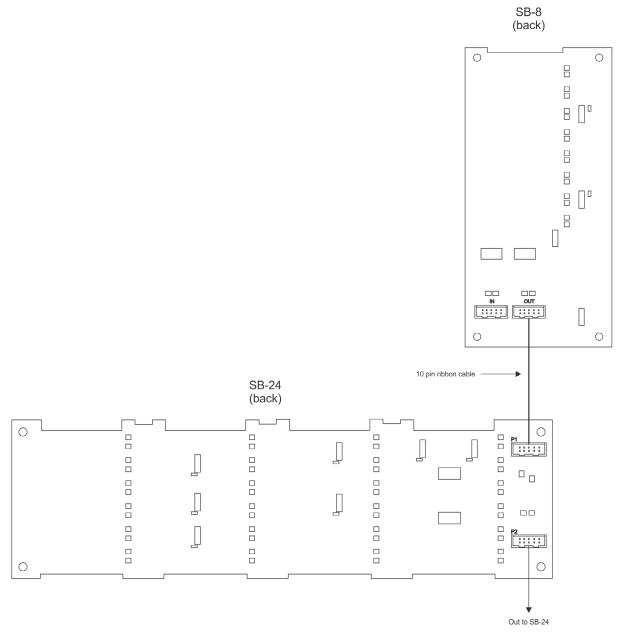

### Installation

The SB-24 connects to the SB-8 through a 10 pin ribbon cable. The connections are power limited and supervised. The SB-24 is equipped with a bracket to securely mount to the IPA-4000V and LOC-1000 dead front.