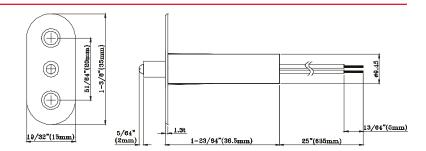

# PSW-21

The PSW-21 is a SPST plunger switch for a closed circuit loop. It will fit into a 3/8" drilled hole for recessed mounting. The lead wires are #22 and 25" long.

## PSW-22

The PSW-22 is a SPST N.O. type for a closed circuit system. It will fit into a 3/8" drilled hole for recessed mounting. The lead wires are #22 and 25" long.

| Model<br>Number | Color | Stock<br>Number | Contact            | Contact<br>Rating | Contact Type     | Max. Carry<br>Current | Max. Switching<br>Current | Breakdown<br>Voltage | Operating<br>Force |
|-----------------|-------|-----------------|--------------------|-------------------|------------------|-----------------------|---------------------------|----------------------|--------------------|
| PSW-1           | Ivory | 4360006         | 22 AWG<br>25" lead | 10VA              | Form A N.O.      | · 1 Amp               | .3 Amp                    | · 200 VDC            | 100-200g           |
| PSW-2           | Brown | 4360007         |                    |                   | Form C N.O./N.C. |                       |                           |                      |                    |
|                 | Gray  | 4360008         |                    |                   |                  |                       |                           |                      |                    |
|                 | Ivory | 4360009         |                    |                   |                  |                       |                           |                      |                    |
| PSW-21          | Brown | 4360010         |                    |                   | Form A N.O.      |                       | .4 amp                    |                      | 200-300g           |
|                 | Gray  | 4360011         |                    |                   |                  |                       |                           |                      |                    |
|                 | Ivory | 4360012         |                    |                   |                  |                       |                           |                      |                    |
| PSW-22          | Ivory | 4360013         |                    |                   | Form A N.O.      |                       |                           |                      |                    |