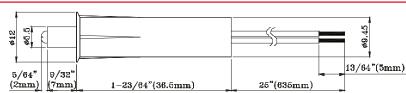

# PSW-21

The PSW-21 is a SPST plunger switch for a closed circuit loop. It will fit into a 3/8" drilled hole for recessed mounting. The lead wires are #22 and 25" long.

## PSW-22

The PSW-22 is a SPST N.O. type for a closed circuit system. It will fit into a 3/8" drilled hole for recessed mounting. The lead wires are #22 and 25" long.

| Model<br>Number | Color | Stock<br>Number | Contact            | Contact<br>Rating | Contact Type     | Max. Carry<br>Current | Max. Switching<br>Current | Breakdown<br>Voltage | Operating<br>Force |
|-----------------|-------|-----------------|--------------------|-------------------|------------------|-----------------------|---------------------------|----------------------|--------------------|
| PSW-1           | Ivory | 4360006         | 22 AWG<br>25" lead | 10VA              | Form A N.O.      | · 1 Amp               | .3 Amp                    | · 200 VDC            | 100-200g           |
| PSW-2           | Brown | 4360007         |                    |                   | Form C N.O./N.C. |                       |                           |                      |                    |
|                 | Gray  | 4360008         |                    |                   |                  |                       |                           |                      |                    |
|                 | Ivory | 4360009         |                    |                   |                  |                       |                           |                      |                    |
| PSW-21          | Brown | 4360010         |                    |                   | Form A N.O.      |                       | .4 amp                    |                      | 200-300g           |
|                 | Gray  | 4360011         |                    |                   |                  |                       |                           |                      |                    |
|                 | Ivory | 4360012         |                    |                   |                  |                       |                           |                      |                    |
| PSW-22          | Ivory | 4360013         |                    |                   | Form A N.O.      |                       |                           |                      |                    |