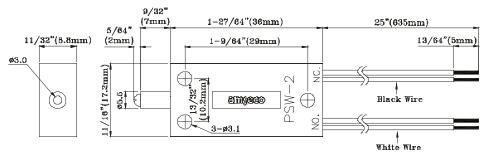

#### PSW-2

The PSW-2 normally closed and normally open SPST dual switches allow the PSW-2 to be used as SPDT transfer circuit. The plunger has a 7mm overall stroke and the lead wires are #22 and 25" long.