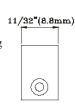

## PSW-1

The PSW-1 is a SPST N.O. Plunger Switch for closed circuit loop. The plungers 7mm overall stroke allows for only 3mm operating stroke. This device can be utilized as a tamper switch. It comes with #22 lead wires that are 25" long.