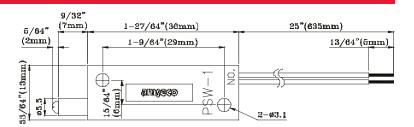

## PSW-1

The PSW-1 is a SPST N.O. Plunger Switch for closed circuit loop. The plungers 7mm overall stroke allows for only 3mm operating stroke. This device can be utilized as a tamper switch. It comes with #22 lead wires that are 25" long.

PSW-1H -adapter housing for PSW-1