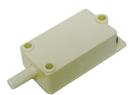

# TSW-2T MECHANICAL TAMPER SWITCH

- UL listed
- .2" pre-travel stroke
- .5" overall operating stroke
- (2) self-cleaning split blade contacts

## **Application**

The TSW-2T is a very reliable tamper switch that guards against the handling of internal controls and ensures complete security protection. The TSW-2T is ideal for securing bell boxes and security control panels.