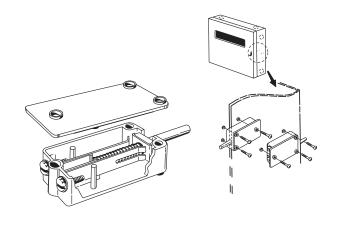

# TSW-2T MECHANICAL TAMPER SWITCH



- UL listed
- .2" pre-travel stroke
- .5" overall operating stroke
- (2) self-cleaning split blade contacts

## **Application**

The TSW-2T is a very reliable tamper switch that guards against the handling of internal controls and ensures complete security protection. The TSW-2T is ideal for securing bell boxes and security control panels.

#### **Dimensions**





# Application



## **Specifications**

| Model  | Color | Stock<br>Number | Contact   | Contact Type   | Operating<br>Stroke | Pre-Travel<br>Stroke |
|--------|-------|-----------------|-----------|----------------|---------------------|----------------------|
| TSW-2T | Ivory | 4400007         | Terminals | Form A<br>N.O. | .5"                 | .2"                  |