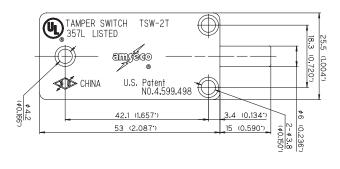

# TSW-2T MECHANICAL TAMPER SWITCH



- UL listed
- .2" pre-travel stroke
- .5" overall operating stroke
- (2) self-cleaning split blade contacts

## **Application**

The TSW-2T is a very reliable tamper switch that guards against the handling of internal controls and ensures complete security protection. The TSW-2T is ideal for securing bell boxes and security control panels.

#### **Dimensions**





# Application



## **Specifications**

| Model  | Color | Stock<br>Number | Contact   | Contact Type   | Operating<br>Stroke | Pre-Travel<br>Stroke |
|--------|-------|-----------------|-----------|----------------|---------------------|----------------------|
| TSW-2T | Ivory | 4400007         | Terminals | Form A<br>N.O. | .5"                 | .2"                  |