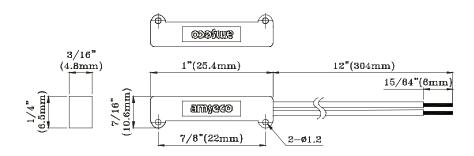

## AMS-9 MICRO-MINI SURFACE MOUNT CONTACT



- UL and ULC listed
- · ROHS compliant
- 1/2" operating gap
- Alnico 5 magnet
- · Available in ivory, gray, and brown

## **Application**

The AMS-9 Micro-Mini Surface Door Contact is a UL listed, ROHS compliant, magnetic contact designed to provide reliability in the tightest spaces. The AMS-9 is perfect for any application where space is limited.

## **Dimensions**



## **Specifications**

| M | /lodel | Color | Stock<br>Number | Contact           | Contact<br>Rating | Contact<br>Type | Max. Carry<br>Current | Max.<br>Switching<br>Current | Breakdown<br>Voltage | Operating<br>Gap | Mounting<br>Method | Operating<br>Temperature<br>Range |
|---|--------|-------|-----------------|-------------------|-------------------|-----------------|-----------------------|------------------------------|----------------------|------------------|--------------------|-----------------------------------|
|   | AMS-9  | Ivory | 4350222         | 22AWG<br>12" Lead | 10VA              | Form A<br>N.O   | 1.5 Amp               | .5 Amp                       | 350VDC               | 1/2"             | Self-adhesive      | 32°F to 120°F<br>(0°C to 49°C)    |
| A |        | B