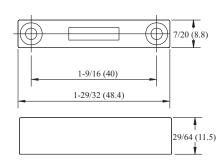

# **AMS-51CV**

# INSULATION DISPLACEMENT SURFACE MOUNT CONTACT



- UL Listed
- 1" operating gap
- Simple installation
- Alnico 5 magnet
- · Available in white, brown, gray, or ivory

## **Application**

The AMS-51CV Surface Mount contact is a UL listed magnetic contact designed for quick installation using the patented insulation displacement method. Simply insert the unstripped wire and tighten the screw terminal. The AMS-51CV contact can be used to protect openings such as man doors, sliding doors, and windows.

#### **Dimensions**







## **Exclusive 5-Point Contact**



#### **Specifications**

| Model    | Color | Stock<br>Number | Contact  | Contact<br>Rating | Contact<br>Type | Max.<br>Carry<br>Current | Max.<br>Switching<br>Current | Breakdown<br>Voltage | Operating<br>Gap | Mounting<br>Method        | Operating<br>Temperature<br>Range |
|----------|-------|-----------------|----------|-------------------|-----------------|--------------------------|------------------------------|----------------------|------------------|---------------------------|-----------------------------------|
| AMS-51CV | White | 4350213         | Terminal | 10VA              | Form A<br>N.O.  | 1.0 Amp                  | .3 Amp                       | 200VDC<br>min.       | 1"               | Screw in or self-adhesive | 32°F to 120°F<b