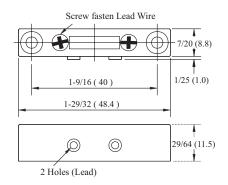

# **AMS-51CV**

# INSULATION DISPLACEMENT SURFACE MOUNT CONTACT



- UL Listed
- 1" operating gap
- Simple installation
- Alnico 5 magnet
- · Available in white, brown, gray, or ivory

## **Application**

The AMS-51CV Surface Mount contact is a UL listed magnetic contact designed for quick installation using the patented insulation displacement method. Simply insert the unstripped wire and tighten the screw terminal. The AMS-51CV contact can be used to protect openings such as man doors, sliding doors, and windows.

#### **Dimensions**







## **Exclusive 5-Point Contact**



#### **Specifications**

| Model    | Color | Stock<br>Number | Contact  | Contact<br>Rating | Contact<br>Type | Max.<br>Carry<br>Current | Max.<br>Switching<br>Current | Breakdown<br>Voltage | Operating<br>Gap | Mounting<br>Method        | Operating<br>Temperature<br>Range |
|----------|-------|-----------------|----------|-------------------|-----------------|--------------------------|------------------------------|----------------------|------------------|---------------------------|-----------------------------------|
| AMS-51CV | White | 4350213         | Terminal | 10VA              | Form A<br>N.O.  | 1.0 Amp                  | .3 Amp                       | 200VDC<br>min.       | 1"               | Screw in or self-adhesive | 32°F to 120°F