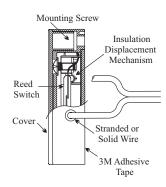

## **Application**

The AMS-51CV Surface Mount contact is a UL listed magnetic contact designed for quick installation using the patented insulation displacement method. Simply insert the unstripped wire and tighten the screw terminal. The AMS-51CV contact can be used to protect openings such as man doors, sliding doors, and windows.

## **Exclusive 5-Point Contact**